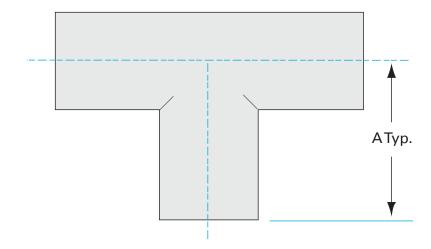

Similar Image

| Dimensions<br>(in inches) |        |
|---------------------------|--------|
| Dim A                     | 1.88"  |
| Dim C                     | 0.065" |