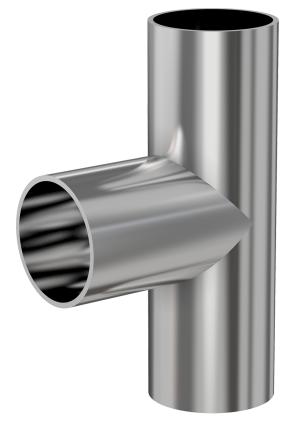

# **Weld tee** 0.75" OD tee, 0.065" wall, 1.88" port length, tumble finish

Part number: G-7W-075HW

#### Weld tee

## 0.75" OD tee, 0.065" wall, 1.88" port length, tumble finish

- Use wled fittings and tubing to create unique pump line geometries
- Fittings with extended tangents ideal for orbital welders
- Contact us at 800-824-4166 to find out about Nor-Cal's custom weldment offerings

#### G-7W-075HW

| Parameters        | Specifications                      |
|-------------------|-------------------------------------|
| Tube OD           | 3/4"                                |
| Tee Type          | Standard                            |
| Material          | 304 stainless                       |
| Port Length       | 1.88"                               |
| Wall Thickness    | 0.065"                              |
| Finish            | Tumble                              |
| Vacuum Range      | 1 · 10 <sup>-13</sup> mbar to 1 bar |
| Temperature Range | -200 °C to 450 °C                   |
| Weight            | 0.205 lbs                           |